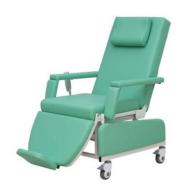

## Focus on Medical Supply, Provide Best Medical Solution. We Care What you Need.

**Product Name:Reclinder** 

**Model Number: BIHA018A** 

## **BIHA018A Reclinder:**

- High quality epoxy powder coated steel frame
- Ergonomic armrest for use
- Mounted on swivel castors with brakes
- Electric adjusted back, leg and Trendelenburg position
- Back with pillow , leg section with foot support
- Seat is approx 60x60cm, height is 60cm
- Back is 60cm width, approx 70cm height
- With CPR quick release ,Trendelenburg function
- Recliner with side tray
- Strong and stable to use
- Packed in strong carton